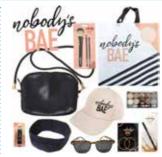

HEY DUGGEE \$28 (RRP:\$80.55)

LOL SURPRISE \$28 (RRP:\$79.60)

MAYANS \$28 (RRP:\$100.55)

MERMAID \$28 (RRP:\$83.35)

NINJA \$28 (RRP:\$29.90)

NOBODY'S BAE \$28 (RRP:\$98.50)

PEPPA PIG \$28 (RRP:\$79.60)

PETER RABBIT \$28 (RRP:\$86.55)