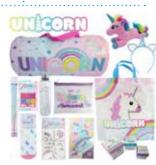

SLIME ZONE \$10 (RRP:\$35.45)

SLOTH \$28 (RRP:\$95.45)

SPIRIT \$28 (RRP:\$65.60)

RICK AND MORTY \$28 (RRP:\$89.35)

RIVERDALE \$28 (RRP:\$94.35)

THOMAS \$28 (RRP:\$78.59)

TREASURE-X \$28 (RRP:\$77.65)

UNICORN \$28 (RRP:\$94.40)