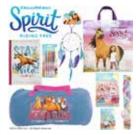

SLIME ZONE \$10 (RRP:\$35.45)

SLOTH \$28 (RRP:\$95.45)

SPIRIT \$28 (RRP:\$65.60)

RICK AND MORTY \$28 (RRP:\$89.35)

RIVERDALE \$28 (RRP:\$94.35)

THOMAS \$28 (RRP:\$78.59)

TREASURE-X \$28 (RRP:\$77.65)

UNICORN \$28 (RRP:\$94.40)