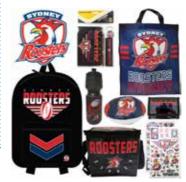

SHARKS \$28 (RRP:\$\$85.60)

STORM \$28 (RRP:\$\$85.60)

ROOSTERS \$28 (RRP:\$\$85.60)

BULLDOGS \$28 (RRP:\$\$85.60)

KNIGHTS \$28 (RRP:\$\$85.60)

WESTS \$28 (RRP:\$\$85.60)

MAROONS \$28 (RRP:\$75.60)

BLUES \$28 (RRP:\$75.60)