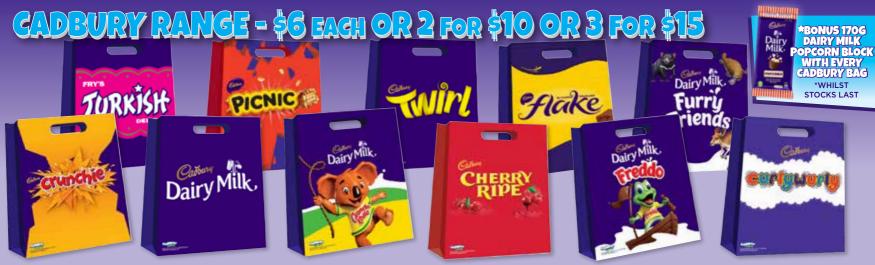

CARAMELLO SUPER - RRP \$17.15







: NATURAL CONFECTIONERY- RRP \$11.96



OREO - RRP \$10.72

### 20 FAMILY BAGS







\$20 INDULGENCE - RRP \$28.37



**\$20** FAVOURITES - RRP \$33.50



#### \$6 SWEET SHOWBAGS \$6 EACH OR 2 FOR \$10 OR 3 FOR \$15



## 

#### \$11 EACH OR 2 FOR \$20



CHUPA CHUPS MEGA - RRP \$19.55





TNT KA-BLUEY - RRP \$18.75



JELLY BELLY - RRP \$19.00



LICORICE LOVERS - RRP \$16.00

## mentos





MENTOS - RRP \$13.89



TROLLI JUMBO - RRP \$17.45



JUMBO WARHEADS - RRP \$19.45



ZAPPOMUNGOUS - RRP \$19.25

# BIG BAGS

# **BUY 1 OF OUR BIG BAGS & CHOOSE YOUR OWN SUPER COOL NOVELTY!**



























ASSASSINS CREED \$28 (RRP:\$84.60)



BAKUGAN \$28 (RRP:\$70.68)



BARBIE FAB \$28 (RRP:\$73.65)



BARBIE DREAMTOPIA \$28 (RRP:\$78.