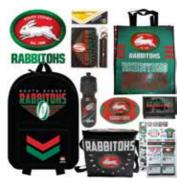

TITANS \$28 (RRP:\$\$85.60)

WARRIORS \$28 (RRP:\$\$85.60)

DRAGONS \$28 (RRP:\$\$85.60)

RAIDERS \$28 (RRP:\$\$85.60)

SEA EAGLES \$28 (RRP:\$\$85.60)

COWBOYS \$28 (RRP:\$\$85.60)

RABBITOHS \$28 (RRP:\$\$85.60)