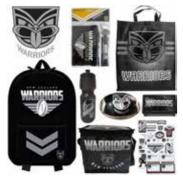

TITANS \$28 (RRP:\$\$85.60)

WARRIORS \$28 (RRP:\$\$85.60)

DRAGONS \$28 (RRP:\$\$85.60)

RAIDERS \$28 (RRP:\$\$85.60)

SEA EAGLES \$28 (RRP:\$\$85.60)

COWBOYS \$28 (RRP:\$\$85.60)

RABBITOHS \$28 (RRP:\$\$85.60)