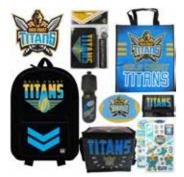

TITANS \$28 (RRP:\$\$85.60)

WARRIORS \$28 (RRP:\$\$85.60)

DRAGONS \$28 (RRP:\$\$85.60)

RAIDERS \$28 (RRP:\$\$85.60)

SEA EAGLES \$28 (RRP:\$\$85.60)

COWBOYS \$28 (RRP:\$\$85.60)

RABBITOHS \$28 (RRP:\$\$85.60)