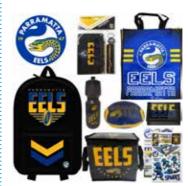

TITANS \$28 (RRP:\$\$85.60)

WARRIORS \$28 (RRP:\$\$85.60)

DRAGONS \$28 (RRP:\$\$85.60)

RAIDERS \$28 (RRP:\$\$85.60)

SEA EAGLES \$28 (RRP:\$\$85.60)

COWBOYS \$28 (RRP:\$\$85.60)

RABBITOHS \$28 (RRP:\$\$85.60)