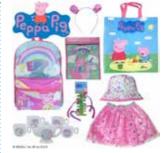

HEY DUGGEE \$28 (RRP:\$80.55)

LOL SURPRISE \$28 (RRP:\$79.60)

MAYANS \$28 (RRP:\$100.55)

MERMAID \$28 (RRP:\$83.35)

NINJA \$28 (RRP:\$29.90)

NOBODY'S BAE \$28 (RRP:\$98.50)

PEPPA PIG \$28 (RRP:\$79.60)

PETER RABBIT \$28 (RRP:\$86.55)