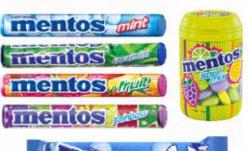

## mentos

MENTOS - RRP \$13.89

TROLLI JUMBO - RRP \$17.45

JUMBO WARHEADS - RRP \$19.45

ZAPPOMUNGOUS - RRP \$19.25