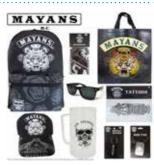

HEY DUGGEE \$28 (RRP:\$80.55)

LOL SURPRISE \$28 (RRP:\$79.60)

MAYANS \$28 (RRP:\$100.55)

MERMAID \$28 (RRP:\$83.35)

NINJA \$28 (RRP:\$29.90)

NOBODY'S BAE \$28 (RRP:\$98.50)

PEPPA PIG \$28 (RRP:\$79.60)

PETER RABBIT \$28 (RRP:\$86.55)