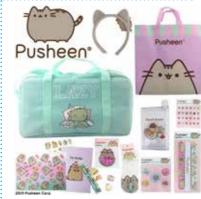

PJ MASKS \$28 (RRP:\$80.55)

POKEMON 1 \$28 (RRP:\$90.50)

POKEMON 2 \$28 (RRP:\$72.55)

PUSHEEN \$28 (RRP:\$81.50)

RYAN'S WORLD \$28 (RRP:\$63.40)

SESAME STREET \$28 (RRP:\$89.50)

SLEEP SQUAD \$28 (RRP:\$78.50)