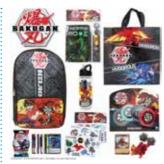

# **BUY 1 OF OUR BIG BAGS & CHOOSE YOUR OWN SUPER COOL NOVELTY!**

ASSASSINS CREED \$28 (RRP:\$84.60)

BAKUGAN \$28 (RRP:\$70.68)

BARBIE FAB \$28 (RRP:\$73.65)

BARBIE DREAMTOPIA \$28 (RRP:\$78.60)

BFF \$28 (RRP:\$86.30)