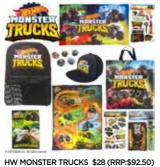

SLIME ZONE \$10 (RRP:\$35.45)

SLOTH \$28 (RRP:\$95.45)

SPIRIT \$28 (RRP:\$65.60)

RICK AND MORTY \$28 (RRP:\$89.35)

RIVERDALE \$28 (RRP:\$94.35)

THOMAS \$28 (RRP:\$78.59)

TREASURE-X \$28 (RRP:\$77.65)

UNICORN \$28 (RRP:\$94.40)