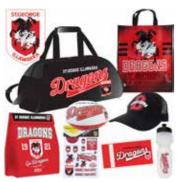

TITANS \$28 (RRP:\$\$85.60)

WARRIORS \$28 (RRP:\$\$85.60)

DRAGONS \$28 (RRP:\$\$85.60)

RAIDERS \$28 (RRP:\$\$85.60)

SEA EAGLES \$28 (RRP:\$\$85.60)

COWBOYS \$28 (RRP:\$\$85.60)

RABBITOHS \$28 (RRP:\$\$85.60)