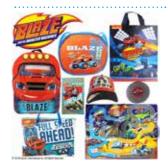

O KITTY \$28 (RRP:\$80.55)



HOT WHEELS \$28 (RRP:\$77.45)



HEY DUGGEE \$28 (RRP:\$80.55)



LOL SURPRISE \$28 (RRP:\$79.60)



MAYANS \$28 (RRP:\$100.55)



MERMAID \$28 (RRP:\$83.35)



NINJA \$28 (RRP:\$29.90)



NOBODY'S BAE \$28 (RRP:\$98.50)



PEPPA PIG \$28 (RRP:\$79.60)



PETER RABBIT \$28 (RRP:\$86.55)



PJ MASKS \$28 (RRP:\$80.55)



POKEMON 1 \$28 (RRP:\$90.50)



POKEMON 2 \$28 (RRP:\$72.55)



PUSHEEN \$28 (RRP:\$81.50)



RYAN'S WORLD \$28 (RRP:\$63.40)



SESAME STREET \$28 (RRP:\$89.50)



SLEEP SQUAD \$28 (RRP:\$78.50)



SLIME ZONE \$10 (RRP:\$35.45)



SLOTH \$28 (RRP:\$95.45)



SPIRIT \$28 (RRP:\$65.60)



RICK AND MORTY \$28 (RRP:\$89.35)



RIVERDALE \$28 (RRP:\$94.35)



THOMAS \$28 (RRP:\$78.59)



TREASURE-X \$28 (RRP:\$77.65)



UNICORN \$28 (RRP:\$94.40)







PAW PATROL \$28 (RRP:\$82.55)



PAW PATROL SKYE 1 \$28 (RRP:\$90.40)



PAW PATROL SKYE 2 \$28 (RRP:\$94.55)



SHIMMER & SHINE \$28 (RRP:\$69.60)



DORA \$28 (RRP:\$88.50)



RISE OF THE TMNT \$28 (RRP:\$74.50)



BRONCOS \$28 (RRP:\$\$85.60)



TITANS \$28 (RRP:\$\$85.60)



WARRIORS \$28 (RRP:\$\$85.60)



DRAGONS \$28 (RRP:\$\$85.60)



RAIDERS \$28 (RRP:\$\$85.60)



SEA EAGLES \$28 (RRP:\$\$85.60)



COWBOYS \$28 (RRP:\$\$85.60)



RABBITOHS \$28 (RRP:\$\$85.60)



SHARKS \$28 (RRP:\$\$85.60)



STORM \$28 (RRP:\$\$85.60)





ROOSTERS \$28 (RRP:\$\$85.60)



BULLDOGS \$28 (RRP:\$\$85.60)



KNIGHTS \$28 (RRP:\$\$85.60)





WESTS \$28 (RRP:\$\$85.60)





MAROONS \$28 (RRP:\$75.60)





BLUES \$28 (RRP:\$75.60)