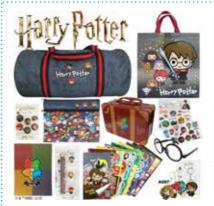

BLUEY \$30 (RRP:\$89.45)

FRIENDS \$28 (RRP:\$102.35)

HARRY POTTER \$28 (RRP:\$96.45)

GUDETAMA \$28 (RRP:\$74.45)

EMOJI \$28 (RRP:\$93.45)

ERIC CARLE \$28 (RRP:\$64.65)

FANTASY SQUISHIES \$20 (RRP:\$83.55)

FAST & FURIOUS \$28 (RRP:\$88.55)

GIRS ONLY \$28 (RRP:\$86.35)

GIRLS RULE \$28 (RRP:\$90.40)

G-SQUAD \$28 (RRP:\$94.55)

HARRY POTTER \$28 (RRP:\$88.45)

HATCHIMALS \$28 (RRP:\$82.50)

HELLO KITTY \$28 (RRP:\$80.55)

HOT WHEELS \$28 (RRP:\$77.45)