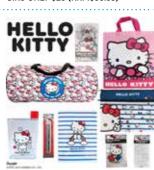

GIRS ONLY \$28 (RRP:\$86.35)

GIRLS RULE \$28 (RRP:\$90.40)

G-SQUAD \$28 (RRP:\$94.55)

HARRY POTTER \$28 (RRP:\$88.45)

HATCHIMALS \$28 (RRP:\$82.50)

HELLO KITTY \$28 (RRP:\$80.55)

HOT WHEELS \$28 (RRP:\$77.45)