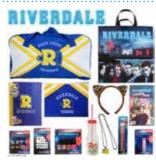

SLIME ZONE \$10 (RRP:\$35.45)

SLOTH \$28 (RRP:\$95.45)

SPIRIT \$28 (RRP:\$65.60)

RICK AND MORTY \$28 (RRP:\$89.35)

RIVERDALE \$28 (RRP:\$94.35)

THOMAS \$28 (RRP:\$78.59)

TREASURE-X \$28 (RRP:\$77.65)

UNICORN \$28 (RRP:\$94.40)