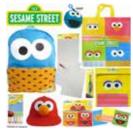

PJ MASKS \$28 (RRP:\$80.55)

POKEMON 1 \$28 (RRP:\$90.50)

POKEMON 2 \$28 (RRP:\$72.55)

PUSHEEN \$28 (RRP:\$81.50)

RYAN'S WORLD \$28 (RRP:\$63.40)

SESAME STREET \$28 (RRP:\$89.50)

SLEEP SQUAD \$28 (RRP:\$78.50)