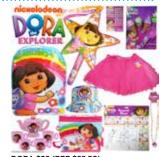

PAW PATROL \$28 (RRP:\$82.55)

PAW PATROL SKYE 1 \$28 (RRP:\$90.40)

PAW PATROL SKYE 2 \$28 (RRP:\$94.55)

SHIMMER & SHINE \$28 (RRP:\$69.60)

DORA \$28 (RRP:\$88.50)

RISE OF THE TMNT \$28 (RRP:\$74.50)

BRONCOS \$28 (RRP:\$\$85.60)