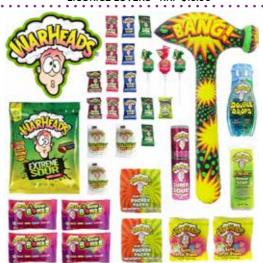

## mentos

MENTOS - RRP \$13.89

TROLLI JUMBO - RRP \$17.45

JUMBO WARHEADS - RRP \$19.45

ZAPPOMUNGOUS - RRP \$19.25