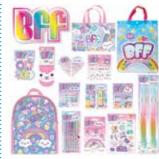

# **BUY 1 OF OUR BIG BAGS & CHOOSE YOUR OWN SUPER COOL NOVELTY!**

ASSASSINS CREED \$28 (RRP:\$84.60)

BAKUGAN \$28 (RRP:\$70.68)

BARBIE FAB \$28 (RRP:\$73.65)

BARBIE DREAMTOPIA \$28 (RRP:\$78.60)

BFF \$28 (RRP:\$86.30)