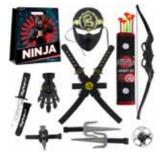

HEY DUGGEE \$28 (RRP:\$80.55)

LOL SURPRISE \$28 (RRP:\$79.60)

MAYANS \$28 (RRP:\$100.55)

MERMAID \$28 (RRP:\$83.35)

NINJA \$28 (RRP:\$29.90)

NOBODY'S BAE \$28 (RRP:\$98.50)

PEPPA PIG \$28 (RRP:\$79.60)

PETER RABBIT \$28 (RRP:\$86.55)