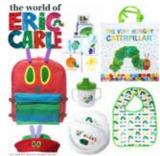

BLUEY \$30 (RRP:\$89.45)

FRIENDS \$28 (RRP:\$102.35)

HARRY POTTER \$28 (RRP:\$96.45)

GUDETAMA \$28 (RRP:\$74.45)

EMOJI \$28 (RRP:\$93.45)

ERIC CARLE \$28 (RRP:\$64.65)

FANTASY SQUISHIES \$20 (RRP:\$83.55)

FAST & FURIOUS \$28 (RRP:\$88.55)