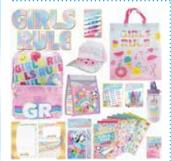

GIRS ONLY \$28 (RRP:\$86.35)

GIRLS RULE \$28 (RRP:\$90.40)

G-SQUAD \$28 (RRP:\$94.55)

HARRY POTTER \$28 (RRP:\$88.45)

HATCHIMALS \$28 (RRP:\$82.50)

HELLO KITTY \$28 (RRP:\$80.55)

HOT WHEELS \$28 (RRP:\$77.45)