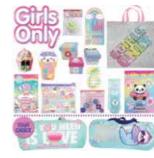

GIRS ONLY \$28 (RRP:\$86.35)

GIRLS RULE \$28 (RRP:\$90.40)

G-SQUAD \$28 (RRP:\$94.55)

HARRY POTTER \$28 (RRP:\$88.45)

HATCHIMALS \$28 (RRP:\$82.50)

HELLO KITTY \$28 (RRP:\$80.55)

HOT WHEELS \$28 (RRP:\$77.45)