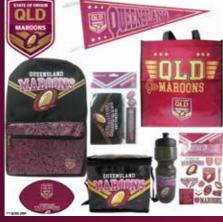

SHARKS \$28 (RRP:\$\$85.60)

STORM \$28 (RRP:\$\$85.60)

ROOSTERS \$28 (RRP:\$\$85.60)

BULLDOGS \$28 (RRP:\$\$85.60)

KNIGHTS \$28 (RRP:\$\$85.60)

WESTS \$28 (RRP:\$\$85.60)

MAROONS \$28 (RRP:\$75.60)

BLUES \$28 (RRP:\$75.60)