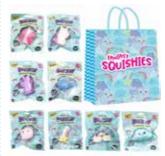

BLUEY \$30 (RRP:\$89.45)

FRIENDS \$28 (RRP:\$102.35)

HARRY POTTER \$28 (RRP:\$96.45)

GUDETAMA \$28 (RRP:\$74.45)

EMOJI \$28 (RRP:\$93.45)

ERIC CARLE \$28 (RRP:\$64.65)

FANTASY SQUISHIES \$20 (RRP:\$83.55)

FAST & FURIOUS \$28 (RRP:\$88.55)