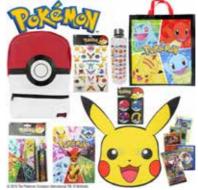

PJ MASKS \$28 (RRP:\$80.55)

POKEMON 1 \$28 (RRP:\$90.50)

POKEMON 2 \$28 (RRP:\$72.55)

PUSHEEN \$28 (RRP:\$81.50)

RYAN'S WORLD \$28 (RRP:\$63.40)

SESAME STREET \$28 (RRP:\$89.50)

SLEEP SQUAD \$28 (RRP:\$78.50)