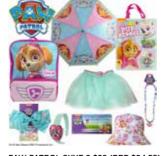

PAW PATROL \$28 (RRP:\$82.55)

PAW PATROL SKYE 1 \$28 (RRP:\$90.40)

PAW PATROL SKYE 2 \$28 (RRP:\$94.55)

SHIMMER & SHINE \$28 (RRP:\$69.60)

DORA \$28 (RRP:\$88.50)

RISE OF THE TMNT \$28 (RRP:\$74.50)

BRONCOS \$28 (RRP:\$\$85.60)