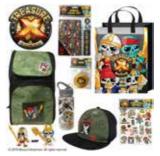

SLIME ZONE \$10 (RRP:\$35.45)

SLOTH \$28 (RRP:\$95.45)

SPIRIT \$28 (RRP:\$65.60)

RICK AND MORTY \$28 (RRP:\$89.35)

RIVERDALE \$28 (RRP:\$94.35)

THOMAS \$28 (RRP:\$78.59)

TREASURE-X \$28 (RRP:\$77.65)

UNICORN \$28 (RRP:\$94.40)