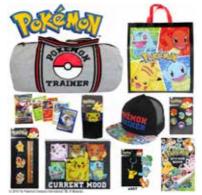

PJ MASKS \$28 (RRP:\$80.55)

POKEMON 1 \$28 (RRP:\$90.50)

POKEMON 2 \$28 (RRP:\$72.55)

PUSHEEN \$28 (RRP:\$81.50)

RYAN'S WORLD \$28 (RRP:\$63.40)

SESAME STREET \$28 (RRP:\$89.50)

SLEEP SQUAD \$28 (RRP:\$78.50)