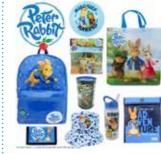

HEY DUGGEE \$28 (RRP:\$80.55)

LOL SURPRISE \$28 (RRP:\$79.60)

MAYANS \$28 (RRP:\$100.55)

MERMAID \$28 (RRP:\$83.35)

NINJA \$28 (RRP:\$29.90)

NOBODY'S BAE \$28 (RRP:\$98.50)

PEPPA PIG \$28 (RRP:\$79.60)

PETER RABBIT \$28 (RRP:\$86.55)