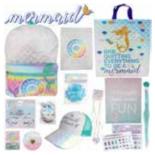

HEY DUGGEE \$28 (RRP:\$80.55)

LOL SURPRISE \$28 (RRP:\$79.60)

MAYANS \$28 (RRP:\$100.55)

MERMAID \$28 (RRP:\$83.35)

NINJA \$28 (RRP:\$29.90)

NOBODY'S BAE \$28 (RRP:\$98.50)

PEPPA PIG \$28 (RRP:\$79.60)

PETER RABBIT \$28 (RRP:\$86.55)