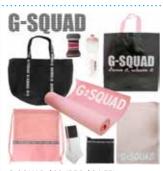

GIRS ONLY \$28 (RRP:\$86.35)

GIRLS RULE \$28 (RRP:\$90.40)

G-SQUAD \$28 (RRP:\$94.55)

HARRY POTTER \$28 (RRP:\$88.45)

HATCHIMALS \$28 (RRP:\$82.50)

HELLO KITTY \$28 (RRP:\$80.55)

HOT WHEELS \$28 (RRP:\$77.45)