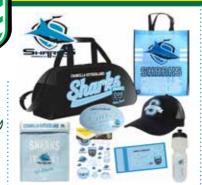

SHARKS \$28 (RRP:\$\$85.60)

STORM \$28 (RRP:\$\$85.60)

ROOSTERS \$28 (RRP:\$\$85.60)

BULLDOGS \$28 (RRP:\$\$85.60)

KNIGHTS \$28 (RRP:\$\$85.60)

WESTS \$28 (RRP:\$\$85.60)

MAROONS \$28 (RRP:\$75.60)

BLUES \$28 (RRP:\$75.60)