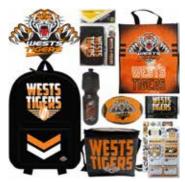

SHARKS \$28 (RRP:\$\$85.60)

STORM \$28 (RRP:\$\$85.60)

ROOSTERS \$28 (RRP:\$\$85.60)

BULLDOGS \$28 (RRP:\$\$85.60)

KNIGHTS \$28 (RRP:\$\$85.60)

WESTS \$28 (RRP:\$\$85.60)

MAROONS \$28 (RRP:\$75.60)

BLUES \$28 (RRP:\$75.60)