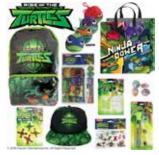

PAW PATROL \$28 (RRP:\$82.55)

PAW PATROL SKYE 1 \$28 (RRP:\$90.40)

PAW PATROL SKYE 2 \$28 (RRP:\$94.55)

SHIMMER & SHINE \$28 (RRP:\$69.60)

DORA \$28 (RRP:\$88.50)

RISE OF THE TMNT \$28 (RRP:\$74.50)

BRONCOS \$28 (RRP:\$\$85.60)