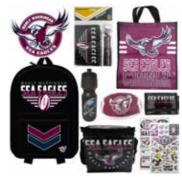

TITANS \$28 (RRP:\$\$85.60)

WARRIORS \$28 (RRP:\$\$85.60)

DRAGONS \$28 (RRP:\$\$85.60)

RAIDERS \$28 (RRP:\$\$85.60)

SEA EAGLES \$28 (RRP:\$\$85.60)

COWBOYS \$28 (RRP:\$\$85.60)

RABBITOHS \$28 (RRP:\$\$85.60)