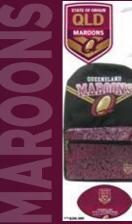

SHARKS \$28 (RRP:\$\$85.60)

STORM \$28 (RRP:\$\$85.60)

ROOSTERS \$28 (RRP:\$\$85.60)

BULLDOGS \$28 (RRP:\$\$85.60)

KNIGHTS \$28 (RRP:\$\$85.60)

WESTS \$28 (RRP:\$\$85.60)

MAROONS \$28 (RRP:\$75.60)

BLUES \$28 (RRP:\$75.60)