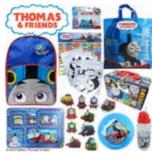

SLIME ZONE \$10 (RRP:\$35.45)

SLOTH \$28 (RRP:\$95.45)

SPIRIT \$28 (RRP:\$65.60)

RICK AND MORTY \$28 (RRP:\$89.35)

RIVERDALE \$28 (RRP:\$94.35)

THOMAS \$28 (RRP:\$78.59)

TREASURE-X \$28 (RRP:\$77.65)

UNICORN \$28 (RRP:\$94.40)