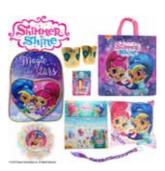

PAW PATROL \$28 (RRP:\$82.55)

PAW PATROL SKYE 1 \$28 (RRP:\$90.40)

PAW PATROL SKYE 2 \$28 (RRP:\$94.55)

SHIMMER & SHINE \$28 (RRP:\$69.60)

DORA \$28 (RRP:\$88.50)

RISE OF THE TMNT \$28 (RRP:\$74.50)

BRONCOS \$28 (RRP:\$\$85.60)