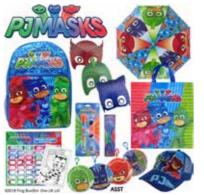

PJ MASKS \$28 (RRP:\$80.55)

POKEMON 1 \$28 (RRP:\$90.50)

POKEMON 2 \$28 (RRP:\$72.55)

PUSHEEN \$28 (RRP:\$81.50)

RYAN'S WORLD \$28 (RRP:\$63.40)

SESAME STREET \$28 (RRP:\$89.50)

SLEEP SQUAD \$28 (RRP:\$78.50)