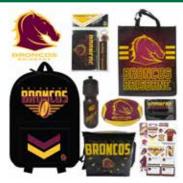

PAW PATROL \$28 (RRP:\$82.55)

PAW PATROL SKYE 1 \$28 (RRP:\$90.40)

PAW PATROL SKYE 2 \$28 (RRP:\$94.55)

SHIMMER & SHINE \$28 (RRP:\$69.60)

DORA \$28 (RRP:\$88.50)

RISE OF THE TMNT \$28 (RRP:\$74.50)

BRONCOS \$28 (RRP:\$\$85.60)