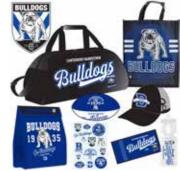

SHARKS \$28 (RRP:\$\$85.60)

STORM \$28 (RRP:\$\$85.60)

ROOSTERS \$28 (RRP:\$\$85.60)

BULLDOGS \$28 (RRP:\$\$85.60)

KNIGHTS \$28 (RRP:\$\$85.60)

WESTS \$28 (RRP:\$\$85.60)

MAROONS \$28 (RRP:\$75.60)

BLUES \$28 (RRP:\$75.60)