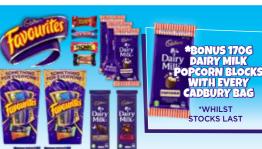

### 20 FAMILY BAGS

\$20 INDULGENCE - RRP \$28.37

**\$20** FAVOURITES - RRP \$33.50