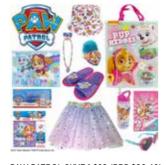

PAW PATROL \$28 (RRP:\$82.55)

PAW PATROL SKYE 1 \$28 (RRP:\$90.40)

PAW PATROL SKYE 2 \$28 (RRP:\$94.55)

SHIMMER & SHINE \$28 (RRP:\$69.60)

DORA \$28 (RRP:\$88.50)

RISE OF THE TMNT \$28 (RRP:\$74.50)

BRONCOS \$28 (RRP:\$\$85.60)