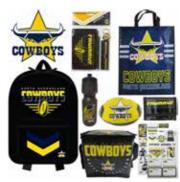

TITANS \$28 (RRP:\$\$85.60)

WARRIORS \$28 (RRP:\$\$85.60)

DRAGONS \$28 (RRP:\$\$85.60)

RAIDERS \$28 (RRP:\$\$85.60)

SEA EAGLES \$28 (RRP:\$\$85.60)

COWBOYS \$28 (RRP:\$\$85.60)

RABBITOHS \$28 (RRP:\$\$85.60)