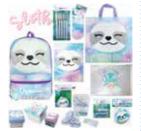

SLIME ZONE \$10 (RRP:\$35.45)

SLOTH \$28 (RRP:\$95.45)

SPIRIT \$28 (RRP:\$65.60)

RICK AND MORTY \$28 (RRP:\$89.35)

RIVERDALE \$28 (RRP:\$94.35)

THOMAS \$28 (RRP:\$78.59)

TREASURE-X \$28 (RRP:\$77.65)

UNICORN \$28 (RRP:\$94.40)