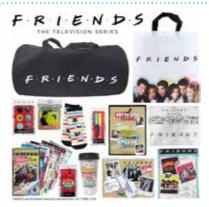

BLUEY \$30 (RRP:\$89.45)

FRIENDS \$28 (RRP:\$102.35)

HARRY POTTER \$28 (RRP:\$96.45)

GUDETAMA \$28 (RRP:\$74.45)

EMOJI \$28 (RRP:\$93.45)

ERIC CARLE \$28 (RRP:\$64.65)

FANTASY SQUISHIES \$20 (RRP:\$83.55)

FAST & FURIOUS \$28 (RRP:\$88.55)