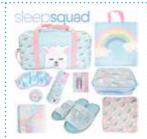

PJ MASKS \$28 (RRP:\$80.55)

POKEMON 1 \$28 (RRP:\$90.50)

POKEMON 2 \$28 (RRP:\$72.55)

PUSHEEN \$28 (RRP:\$81.50)

RYAN'S WORLD \$28 (RRP:\$63.40)

SESAME STREET \$28 (RRP:\$89.50)

SLEEP SQUAD \$28 (RRP:\$78.50)