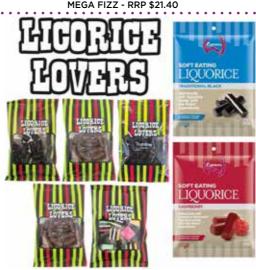

#### \$11 EACH OR 2 FOR \$20

CHUPA CHUPS MEGA - RRP \$19.55

TNT KA-BLUEY - RRP \$18.75

JELLY BELLY - RRP \$19.00

LICORICE LOVERS - RRP \$16.00