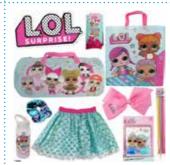

HEY DUGGEE \$28 (RRP:\$80.55)

LOL SURPRISE \$28 (RRP:\$79.60)

MAYANS \$28 (RRP:\$100.55)

MERMAID \$28 (RRP:\$83.35)

NINJA \$28 (RRP:\$29.90)

NOBODY'S BAE \$28 (RRP:\$98.50)

PEPPA PIG \$28 (RRP:\$79.60)

PETER RABBIT \$28 (RRP:\$86.55)