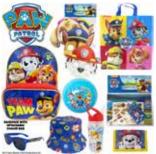

PAW PATROL \$28 (RRP:\$82.55)

PAW PATROL SKYE 1 \$28 (RRP:\$90.40)

PAW PATROL SKYE 2 \$28 (RRP:\$94.55)

SHIMMER & SHINE \$28 (RRP:\$69.60)

DORA \$28 (RRP:\$88.50)

RISE OF THE TMNT \$28 (RRP:\$74.50)

BRONCOS \$28 (RRP:\$\$85.60)