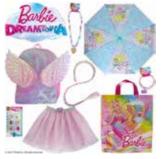

# **BUY 1 OF OUR BIG BAGS & CHOOSE YOUR OWN SUPER COOL NOVELTY!**

ASSASSINS CREED \$28 (RRP:\$84.60)

BAKUGAN \$28 (RRP:\$70.68)

BARBIE FAB \$28 (RRP:\$73.65)

BARBIE DREAMTOPIA \$28 (RRP:\$78.60)

BFF \$28 (RRP:\$86.30)