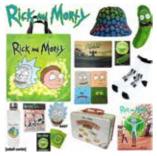

SLIME ZONE \$10 (RRP:\$35.45)

SLOTH \$28 (RRP:\$95.45)

SPIRIT \$28 (RRP:\$65.60)

RICK AND MORTY \$28 (RRP:\$89.35)

RIVERDALE \$28 (RRP:\$94.35)

THOMAS \$28 (RRP:\$78.59)

TREASURE-X \$28 (RRP:\$77.65)

UNICORN \$28 (RRP:\$94.40)