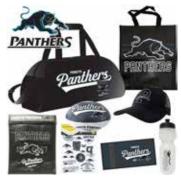

TITANS \$28 (RRP:\$\$85.60)

WARRIORS \$28 (RRP:\$\$85.60)

DRAGONS \$28 (RRP:\$\$85.60)

RAIDERS \$28 (RRP:\$\$85.60)

SEA EAGLES \$28 (RRP:\$\$85.60)

COWBOYS \$28 (RRP:\$\$85.60)

RABBITOHS \$28 (RRP:\$\$85.60)