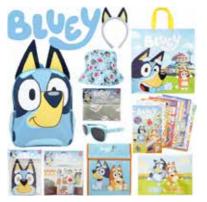

BLUEY \$30 (RRP:\$89.45)

FRIENDS \$28 (RRP:\$102.35)

HARRY POTTER \$28 (RRP:\$96.45)

GUDETAMA \$28 (RRP:\$74.45)

EMOJI \$28 (RRP:\$93.45)

ERIC CARLE \$28 (RRP:\$64.65)

FANTASY SQUISHIES \$20 (RRP:\$83.55)

FAST & FURIOUS \$28 (RRP:\$88.55)