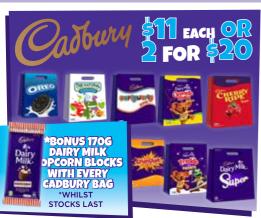

#### \$11 EACH OR 2 FOR \$20

CHUPA CHUPS MEGA - RRP \$19.55

TNT KA-BLUEY - RRP \$18.75

JELLY BELLY - RRP \$19.00

LICORICE LOVERS - RRP \$16.00