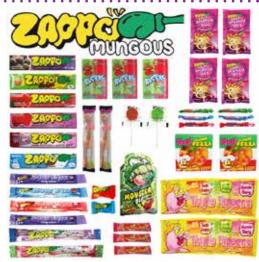

## mentos

MENTOS - RRP \$13.89

TROLLI JUMBO - RRP \$17.45

JUMBO WARHEADS - RRP \$19.45

ZAPPOMUNGOUS - RRP \$19.25