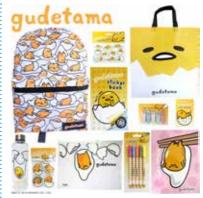

BLUEY \$30 (RRP:\$89.45)

FRIENDS \$28 (RRP:\$102.35)

HARRY POTTER \$28 (RRP:\$96.45)

GUDETAMA \$28 (RRP:\$74.45)

EMOJI \$28 (RRP:\$93.45)

ERIC CARLE \$28 (RRP:\$64.65)

FANTASY SQUISHIES \$20 (RRP:\$83.55)

FAST & FURIOUS \$28 (RRP:\$88.55)