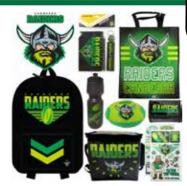

TITANS \$28 (RRP:\$\$85.60)

WARRIORS \$28 (RRP:\$\$85.60)

DRAGONS \$28 (RRP:\$\$85.60)

RAIDERS \$28 (RRP:\$\$85.60)

SEA EAGLES \$28 (RRP:\$\$85.60)

COWBOYS \$28 (RRP:\$\$85.60)

RABBITOHS \$28 (RRP:\$\$85.60)