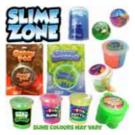

SLIME ZONE \$10 (RRP:\$35.45)

SLOTH \$28 (RRP:\$95.45)

SPIRIT \$28 (RRP:\$65.60)

RICK AND MORTY \$28 (RRP:\$89.35)

RIVERDALE \$28 (RRP:\$94.35)

THOMAS \$28 (RRP:\$78.59)

TREASURE-X \$28 (RRP:\$77.65)

UNICORN \$28 (RRP:\$94.40)