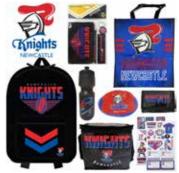

SHARKS \$28 (RRP:\$\$85.60)

STORM \$28 (RRP:\$\$85.60)

ROOSTERS \$28 (RRP:\$\$85.60)

BULLDOGS \$28 (RRP:\$\$85.60)

KNIGHTS \$28 (RRP:\$\$85.60)

WESTS \$28 (RRP:\$\$85.60)

MAROONS \$28 (RRP:\$75.60)

BLUES \$28 (RRP:\$75.60)