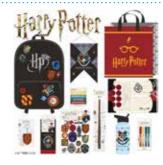

BLUEY \$30 (RRP:\$89.45)

FRIENDS \$28 (RRP:\$102.35)

HARRY POTTER \$28 (RRP:\$96.45)

GUDETAMA \$28 (RRP:\$74.45)

EMOJI \$28 (RRP:\$93.45)

ERIC CARLE \$28 (RRP:\$64.65)

FANTASY SQUISHIES \$20 (RRP:\$83.55)

FAST & FURIOUS \$28 (RRP:\$88.55)

GIRS ONLY \$28 (RRP:\$86.35)

GIRLS RULE \$28 (RRP:\$90.40)

G-SQUAD \$28 (RRP:\$94.55)

HARRY POTTER \$28 (RRP:\$88.45)

HATCHIMALS \$28 (RRP:\$82.50)

HELLO KITTY \$28 (RRP:\$80.55)

HOT WHEELS \$28 (RRP:\$77.45)