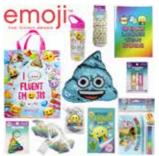

BLUEY \$30 (RRP:\$89.45)

FRIENDS \$28 (RRP:\$102.35)

HARRY POTTER \$28 (RRP:\$96.45)

GUDETAMA \$28 (RRP:\$74.45)

EMOJI \$28 (RRP:\$93.45)

ERIC CARLE \$28 (RRP:\$64.65)

FANTASY SQUISHIES \$20 (RRP:\$83.55)

FAST & FURIOUS \$28 (RRP:\$88.55)