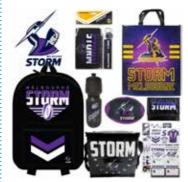

SHARKS \$28 (RRP:\$\$85.60)

STORM \$28 (RRP:\$\$85.60)

ROOSTERS \$28 (RRP:\$\$85.60)

BULLDOGS \$28 (RRP:\$\$85.60)

KNIGHTS \$28 (RRP:\$\$85.60)

WESTS \$28 (RRP:\$\$85.60)

MAROONS \$28 (RRP:\$75.60)

BLUES \$28 (RRP:\$75.60)